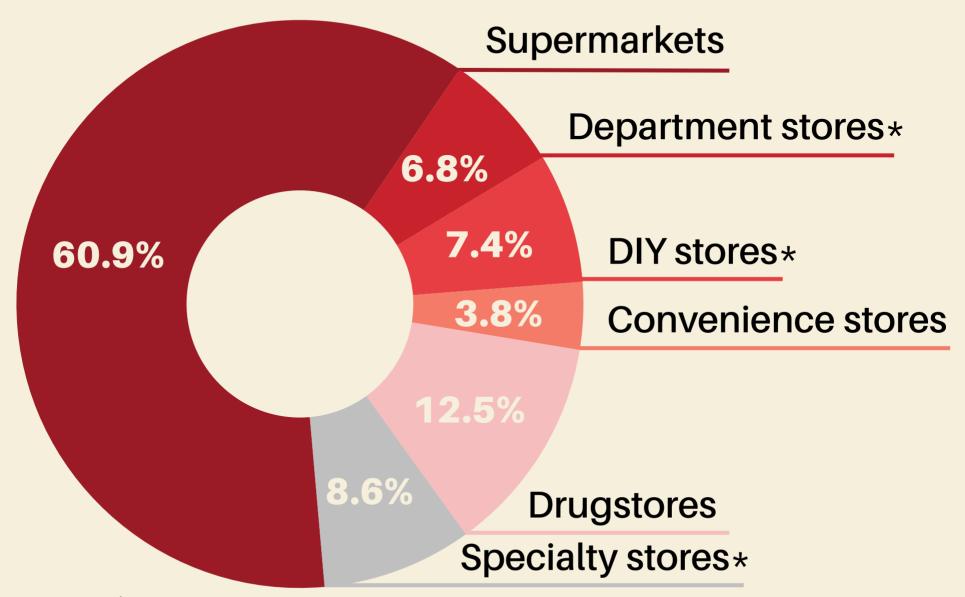

7, 2020

### STORE NETWORK (1Q2020)

1,891 stores
plus 2,007
TGP branches

| Supermarkets       | 262       |
|--------------------|-----------|
| Department stores  | 49        |
| DIY stores         | 223       |
| Convenience stores | 511       |
| Drugstores         | 518+2,007 |
| Specialty stores   | 328       |



## NET SALES (FY2019)

**∆+22.8%** 

## Php162.9B

### Php132.7B



2018

- Supermarkets
- DIY Stores
- Drugstores



2019

- Department Stores
- Convenience Stores
- Specialty Stores

# SAME STORE SALES GROWTH



## **NET SALES (1Q2020)**

**△+7.3%** 

### Php37.4B



1Q2019

- Supermarkets
- DIY Stores
- Drugstores

### Php40.1B



1Q2020

- Department Stores
- Convenience Stores
- Specialty Stores

# SAME STORE SALES GROWTH



## SALES CONTRIBUTION BY SEGMENT (1Q2020)



\*Non-operating during ECQ



### **BALANCE SHEET**

| Php M                                     | Dec 2019 | Mar 2020 |
|-------------------------------------------|----------|----------|
| Cash & Cash Equivalents                   | 20,293   | 18,526   |
| Debt & Equity Instrument Financial Assets | 14,857   | 11,497   |
| Total Assets                              | 137,866  | 129,543  |
| Total Debt                                | 4,634    | 2,274    |
| Total Equity                              | 76,526   | 77,235   |
| Net Debt (+) or Net Cash (-)*             | (30,516) | (27,748) |
| Net D/E Ratio (x)                         | (0.40x)  | (0.36x)  |

<sup>\*</sup>Net Debt (+) or Net Cash (-) = Total Debt - (Cash & Cash Equivalents + Debt and equity instrument financial assets)

##