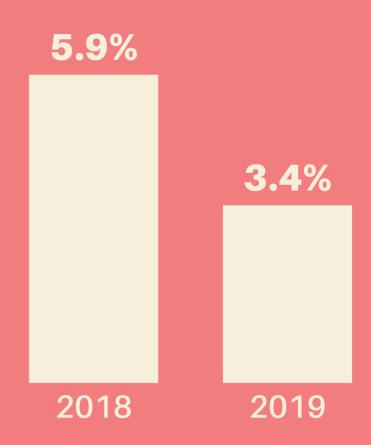

lopments**

Plans & Prospects



# Key Financial Results

# MAJOR FACTORS THAT IMPACTED EARNINGS

## Integration of Rustan

beginning November 23, 2018

## PFRS 16 (Lease Accounting)

effective January 1, 2019

## **Enhanced Community Quarantine**

starting March 17, 2020

### STORE NETWORK (1Q2020)

1,891 stores
plus 2,007
TGP branches

| Supermarkets       | 262       |
|--------------------|-----------|
| Department stores  | 49        |
| DIY stores         | 223       |
| Convenience stores | 511       |
| Drugstores         | 518+2,007 |
| Specialty stores   | 328       |



## NET SALES (FY2019)

**∆+22.8%** 

## Php162.9B

### Php132.7B



2018

- Supermarkets
- DIY Stores
- Drugstores



2019

- Department Stores
- Convenience Stores
- Specialty Stores

# SAME STORE SALES GROWTH



## **NET SALES (1Q2020)**

**△+7.3%** 

### Php37.4B



1Q2019

- Supermarkets
- DIY Stores
- Drugstores

### Php40.1B



1Q2020

- Department Stores
- Convenience Stores
- Specialty Stores

# SAME STORE SALES GROWTH



## SALES CONTRIBUTION BY SEGMENT (1Q2020)



\*Non-operating during ECQ



### **BALANCE SHEET**

| Php M                                     | Dec 2019 | Mar 2020 |
|-------------------------------------------|----------|----------|
| Cash & Cash Equivalents                   | 20,293   | 18,526   |
| Debt & Equity Instrument Financial Assets | 14,857   | 11,497   |
| Total Assets                              | 137,866  | 129,543  |
| Total Debt                                | 4,634    | 2,274    |
| Total Equity                              | 76,526   | 77,235   |
| Ne