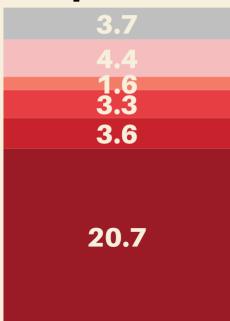

# MAJOR FACTORS THAT IMPACTED EARNINGS

## Integration of Rustan

beginning November 23, 2018

## PFRS 16 (Lease Accounting)

effective January 1, 2019

## **Enhanced Community Quarantine**

starting March 17, 2020

### STORE NETWORK (1Q2020)

1,891 stores
plus 2,007
TGP branches

| Supermarkets       | 262       |
|--------------------|-----------|
| Department stores  | 49        |
| DIY stores         | 223       |
| Convenience stores | 511       |
| Drugstores         | 518+2,007 |
| Specialty stores   | 328       |



## NET SALES (FY2019)

**∆+22.8%** 

## Php162.9B

### Php132.7B



2018

- Supermarkets
- DIY Stores
- Drugstores



2019

- Department Stores
- Convenience Stores
- Specialty Stores

# SAME STORE SALES GROWTH



## **NET SALES (1Q2020)**

**△+7.3%** 

### Php37.4B



1Q2019

- Supermarkets
- DIY Stores
- Drugstores

### Php40.1B



1Q2020

- Department Stores
- Convenience Stores
- Specialty Stores

# SAME STORE SALES GROWTH



## SALES CONTRIBUTION BY SEGMENT (1Q2020)



\*Non-operating during ECQ



### **BALANCE SHEET**

| Php M                                     | Dec 2019 | Mar 2020 |
|-------------------------------------------|----------|----------|
| Cash & Cash Equivalents                   | 20,293   | 18,526   |
| Debt & Equity Instrument Financial Assets | 14,857   | 11,497   |
| Total Assets                              | 137,866  | 129,543  |
| Total Debt                                | 4,634    | 2,274    |
| Total Equity                              | 76,526   | 77,235   |
| Net Debt (+) or Net Cash (-)*             | (30,516) | (27