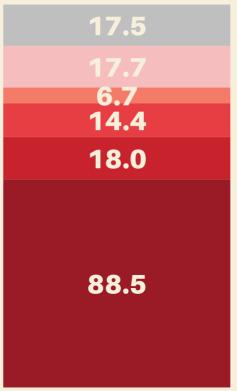

## **NET SALES (1Q2020)**

**△+7.3%** 

### Php37.4B

1Q2019

- Supermarkets
- DIY Stores
- Drugstores

### Php40.1B

1Q2020

- Department Stores
- Convenience Stores
- Specialty Stores