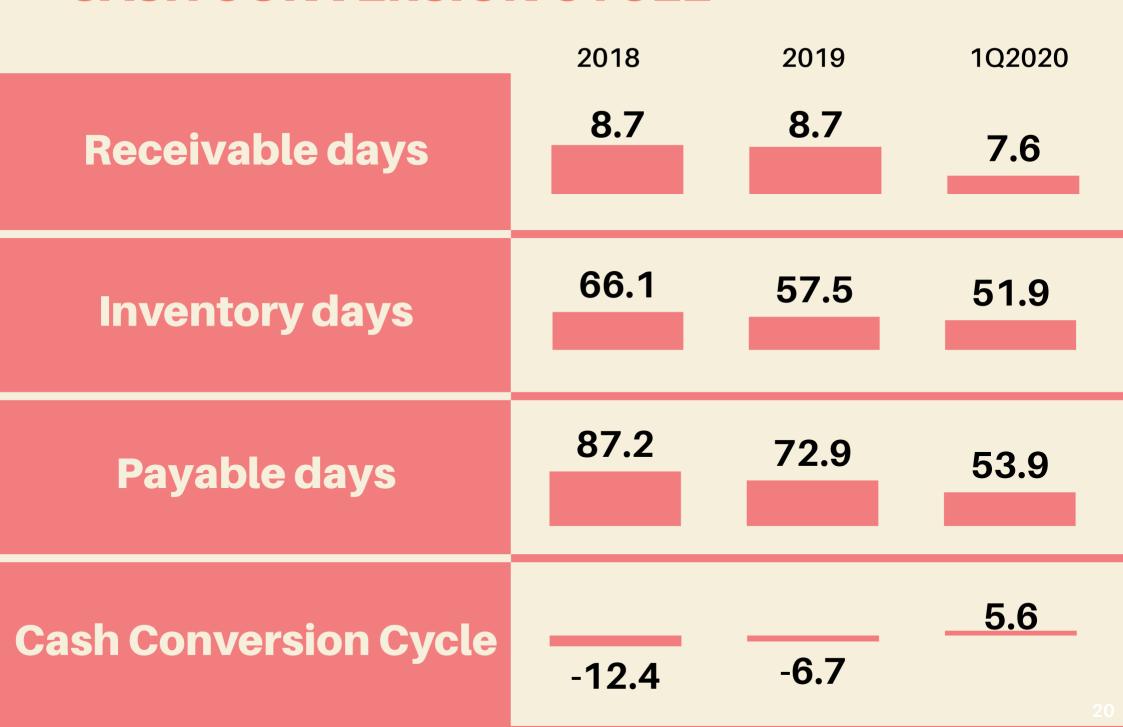

### **BALANCE SHEET**

| Php M                                     | Dec 2019 | Mar 2020 |
|-------------------------------------------|----------|----------|
| Cash & Cash Equivalents                   | 20,293   | 18,526   |
| Debt & Equity Instrument Financial Assets | 14,857   | 11,497   |
| Total Assets                              | 137,866  | 129,543  |
| Total Debt                                | 4,634    | 2,274    |
| Total Equity                              | 76,526   | 77,235   |
| Net Debt (+) or Net Cash (-)*             | (30,516) | (27,748) |
| Net D/E Ratio (x)                         | (0.40x)  | (0.36x)  |

<sup>\*</sup>Net Debt (+) or Net Cash (-) = Total Debt - (Cash & Cash Equivalents + Debt and equity instrument financial assets)

#### **CASH CONVERSION CYCLE**



#### **CAPITAL EXPENDITURES**

Php3.3B
CAPEX spent
in 2019

|                    | 2019  | 1Q2020     |
|--------------------|-------|------------|
| Supermarkets       | 44%   | 46%        |
| Department stores  | 10%   | 16%        |
| DIY stores         | 14%   | 17%        |
| Convenience stores | 14%   | 10%        |
| Drugstores         | 4%    | 5%         |
| Specialty stores   | 14%   | 6%         |
| TOTAL (Php M)      | 3,346 | <b>558</b> |



# Recent Developments

# NoBranc



ra nd

No Brand <sup>브랜드가 아니다, 소비자다</sup>

No Brand <sup>브랜드가</sup> 아니다. 소비자다

No Brand

No Brand <sup>브랜드가</sup> 아니다. 소비자다











#### Discover what every Filipina wants

on the No. 1 homegrown site in the country

#### Beauty

Shop the best in beauty

#### Health & Wellness

Nourish your mind and