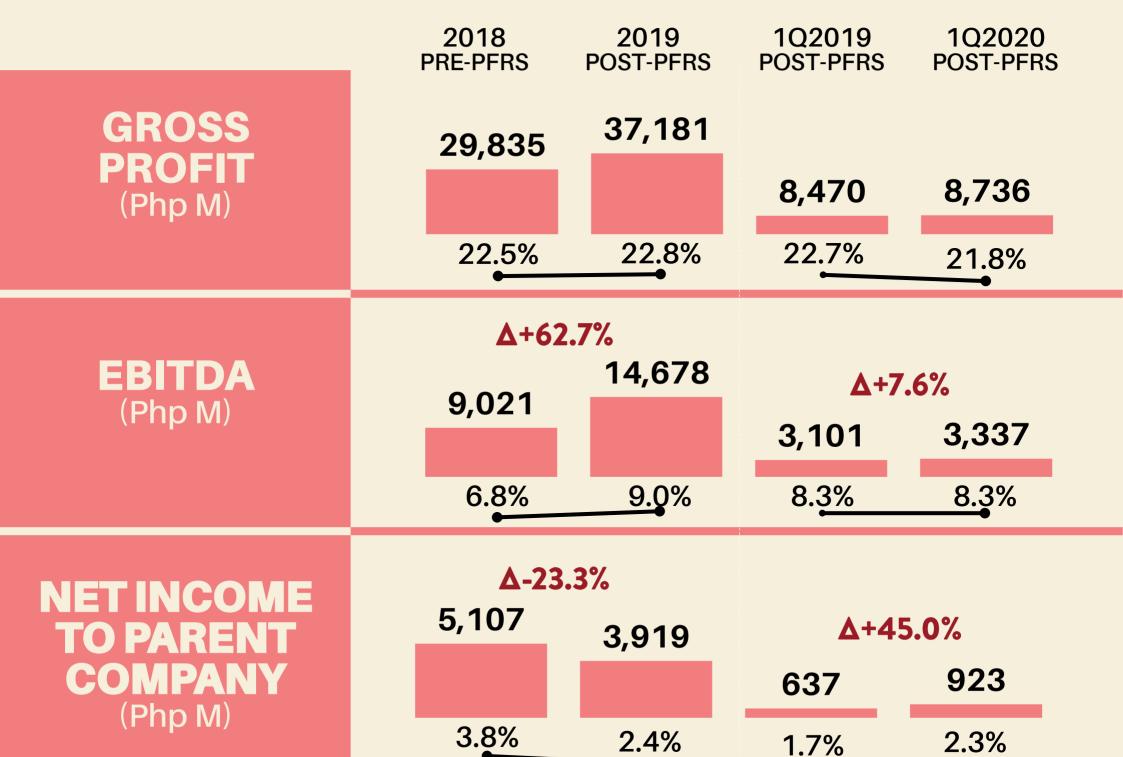

# **Key Financial Results**

# Key Financial Results

# MAJOR FACTORS THAT IMPACTED EARNINGS