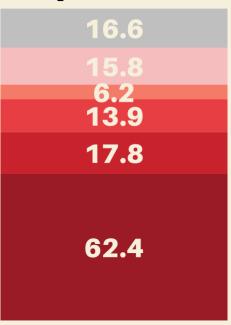

## NET SALES (FY2019)

**∆+22.8%** 

## Php162.9B

### Php132.7B

2018

- Supermarkets
- DIY Stores
- Drugstores

2019

- Department Stores
- Convenience Stores
- Specialty Stores