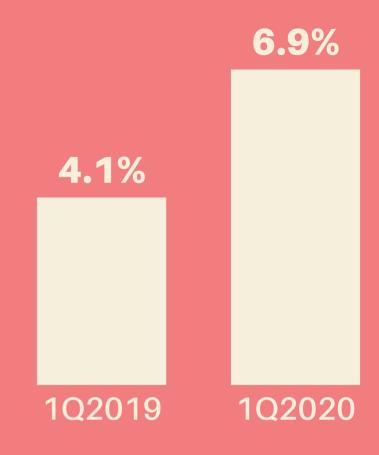

nced Community Quarantine**

starting March 17, 2020

### STORE NETWORK (1Q2020)

1,891 stores
plus 2,007
TGP branches

| Supermarkets       | 262       |
|--------------------|-----------|
| Department stores  | 49        |
| DIY stores         | 223       |
| Convenience stores | 511       |
| Drugstores         | 518+2,007 |
| Specialty stores   | 328       |



## NET SALES (FY2019)

**∆+22.8%** 

## Php162.9B

### Php132.7B



2018

- Supermarkets
- DIY Stores
- Drugstores



2019

- Department Stores
- Convenience Stores
- Specialty Stores

# SAME STORE SALES GROWTH



## **NET SALES (1Q2020)**

**△+7.3%** 

### Php37.4B



1Q2019

- Supermarkets
- DIY Stores
- Drugstores

### Php40.1B



1Q2020

- Department Stores
- Convenience Stores
- Specialty Stores

# SAME STORE SALES GROWTH



## SALES CONTRIBUTION BY SEGMENT (1Q2020)



\*Non-operating during ECQ



### **BALANCE SHEET**

| Php M                                     | Dec 2019 | Mar 2020 |
|-------------------------------------------|----------|----------|
| Cash & Cash Equivalents                   | 20,293   | 18,526   |
| Debt & Equity Instrument Financial Assets | 14,857   | 11,497   |
| Total Assets                              | 137,866  | 129,543  |
| Total Debt                                | 4,634    | 2,274    |
| Total Equity                              | 76,526   | 77,235   |
| Net Debt (+) or Net Cash (-)*             | (30,516) | (27,748) |
| Net D/E Ratio (x)                         | (0.40x)  | (0.36x)  |

<sup>\*</sup>Net Debt (+) or Net Cash (-) = Total Debt - (Cash & Cash Equivalents + Deb