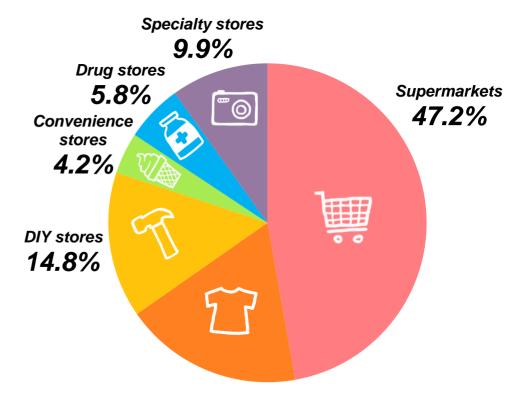

#### **2015 CONTRIBUTION BY SEGMENT**

### EBITDA Breakdown

Department stores 16.4%

Department stores 18.1%