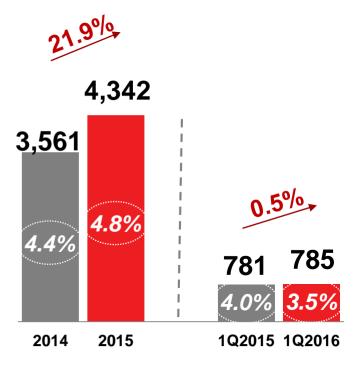

#### **RECORD HIGH EARNINGS**

#### **EBITDA** (₱ mm)

Net Income Attributable to Equity Holders of the Parent Company (₱ mm)