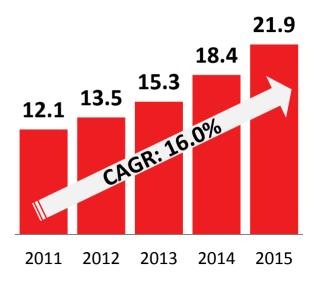

# 2015

Annual Stockholders' Meeting

June 9, 2016





- Operating Environment
- Store Network
- Financial Performance
- **Sources of Future Growth**



#### **OPERATING ENVIRONMENT: ROBUST PH ECONOMY**



#### Real GDP Growth



# Increasing Overseas Filipino Workers Personal Remittances



# Growth in the Business Process Outsourcing Sector

in USD bn





#### 1Q2016 RRHI STORE NETWORK



#### **Metro Manila**

| Business segment   | # of stores |
|--------------------|-------------|
| Supermarkets       | 41          |
| Department stores  | 12          |
| DIY stores         | 47          |
| Convenience stores | 329         |
| Drug stores        | 83          |
| Specialty stores   | 130         |
| Total              | 642         |

# 1,514 stores Nationwide



#### Luzon<sup>1</sup>

| Business segment   | # of stores |
|--------------------|-------------|
| Supermarkets       | 55          |
| Department stores  | 16          |
| DIY stores         | 69          |
| Convenience stores | 161         |
| Drug stores        | 249         |
| Specialty stores   | 98          |
| Total              | 648         |

Total of 967,000 s