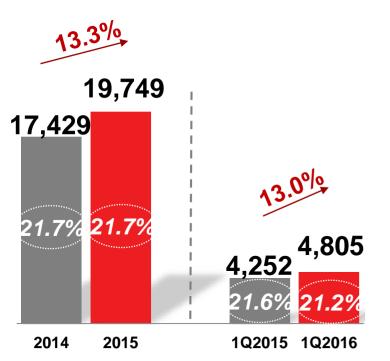

---------------|-------------|
| Supermarkets       | 10          |
| Department stores  | 5           |
| DIY stores         | 15          |
| Convenience stores | 1           |
| Drug stores        | 16          |
| Specialty stores   | 21          |
| Total              | 68          |





## 1Q2016 STORE COUNT PER SEGMENT





| Segment            | 1Q2016 |
|--------------------|--------|
| Supermarkets       | 124    |
| Department Stores  | 40     |
| DIY Stores         | 166    |
| Convenience Stores | 518    |
| Drug Stores        | 378    |
| Specialty Stores   | 288    |
| Total              | 1,514  |

RIVER ISLAND

# GROWING SALES & ROBUST SAME STORE SALES GROWTH ROBINSONS





# GROWING SALES & ROBUST SAME STORE SALES GROWTH ROBINSONS





#### **RECORD HIGH EARNINGS**







#### **EBITDA** (₱ mm)



Net Income Attributable to Equity Holders of the Parent Company (₱ mm)





#### STRONG SSSG ACROSS ALL SEGMENTS



### Same Store Sales Growth





#### **2015 CONTRIBUTION BY SEGMENT**



### Sales Breakdown

### EBITDA Breakdown



Department stores 16.4%



Department stores 18.1%



#### **WORKING CAPITAL**





#### **ROBINSONS TOWNVILLE**

























#### 1 MILLION+ ROBINSONS REWARDS MEMBERS





Awarding of the 1 million<sup>th</sup> member of Robinsons Rewards Card REVER ISLAN

# **SAVERS APPLIANCES ACQUISITION**





REVER ISLAND

TOPSHOP

#### LAZADA – ROBINSONS APPLIANCES PARTNERSHIP





RIVER ISLAND

# HAPPYFRESH – ROBINSONS SUPERMARKET PARTNERSHIP ROBINSONS







### THE GENERICS PHARMACY ACQUISITION









Organic gross expansion