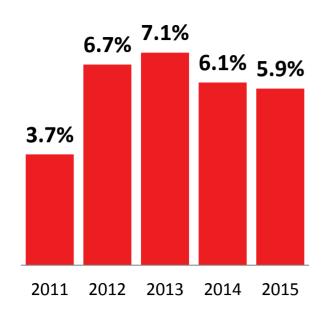

# 2015

Annual Stockholders' Meeting

June 9, 2016





- Operating Environment
- Store Network
- Financial Performance
- **Sources of Future Growth**



#### **OPERATING ENVIRONMENT: ROBUST PH ECONOMY**



#### Real GDP Growth



# Increasing Overseas Filipino Workers Personal Remittances



# Growth in the Business Process Outsourcing Sector

in USD bn





#### 1Q2016 RRHI STORE NETWORK



#### **Metro Manila**

| Business segment   | # of stores |
|--------------------|-------------|
| Supermarkets       | 41          |
| Department stores  | 12          |
| DIY stores         | 47          |
| Convenience stores | 329         |
| Drug stores        | 83          |
| Specialty stores   | 130         |
| Total              | 642         |

# 1,514 stores Nationwide



#### Luzon<sup>1</sup>

| Business segment   | # of stores |
|--------------------|-------------|
| Supermarkets       | 55          |
| Department stores  | 16          |
| DIY stores         | 69          |
| Convenience stores | 161         |
|