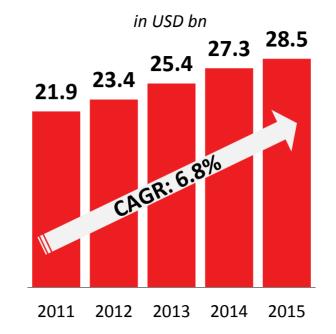

# 2015

Annual Stockholders' Meeting

June 9, 2016





- Operating Environment
- Store Network
- Financial Performance
- **Sources of Future Growth**



#### **OPERATING ENVIRONMENT: ROBUST PH ECONOMY**



#### Real GDP Growth



# Increasing Overseas Filipino Workers Personal Remittances



# Growth in the Business Process Outsourcing Sector

in USD bn





#### 1Q2016 RRHI STORE NETWORK



#### **Metro Manila**

| Business segment   | # of stores |
|--------------------|-------------|
| Supermarkets       | 41          |
| Department stores  | 12          |
| DIY stores         | 47          |
| Convenience stores | 329         |
| Drug stores        | 83          |
| Specialty stores   | 130         |
| Total              | 642         |

# 1,514 stores Nationwide



#### Luzon<sup>1</sup>

| Business segment   | # of stores |
|--------------------|-------------|
| Supermarkets       | 55          |
| Department stores  | 16          |
| DIY stores         | 69          |
| Convenience stores | 161         |
| Drug stores        | 249         |
| Specialty stores   | 98