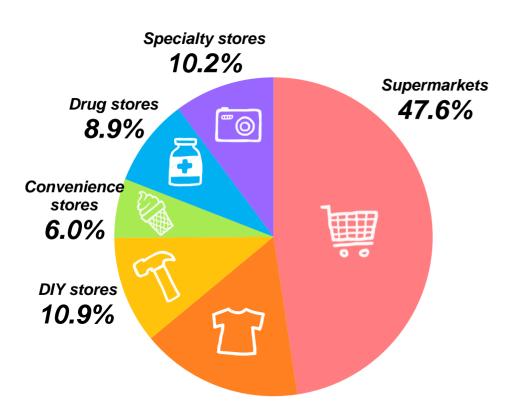

| 68          |





## 1Q2016 STORE COUNT PER SEGMENT





| Segment            | 1Q2016 |
|--------------------|--------|
| Supermarkets       | 124    |
| Department Stores  | 40     |
| DIY Stores         | 166    |
| Convenience Stores | 518    |
| Drug Stores        | 378    |
| Specialty Stores   | 288    |
| Total              | 1,514  |

RIVER ISLAND

# GROWING SALES & ROBUST SAME STORE SALES GROWTH ROBINSONS





# GROWING SALES & ROBUST SAME STORE SALES GROWTH ROBINSONS





#### **RECORD HIGH EARNINGS**







#### **EBITDA** (₱ mm)



Net Income Attributable to Equity Holders of the Parent Company (₱ mm)





#### STRONG SSSG ACROSS ALL SEGMENTS



### Same Store Sales Growth





#### **2015 CONTRIBUTION BY SEGMENT**



### Sales Breakdown

### EBITDA Breakdown



Department stores 16.4%



Department stores 18.1%



#### **WORKING CAPITAL**





#### **ROBINSONS TOWNVILLE**

























#### 1 MILLION+ ROBINSONS REWARDS MEMBERS





Awarding of the 1 million<sup>th</sup> member of Robinsons Rewards Card REVER ISLAN

# **SAVERS APPLIANCES ACQUISITION**





REVER ISLAND

TOPSHOP

#### LAZADA – ROBINSONS APPLIANCES PARTNERSHIP





RIVER ISLAND

# HAPPYFRESH – ROBINSONS SUPERMARKET PARTNERSHIP ROBINSONS







### THE GENERICS PHARMACY ACQUISITION









Organic gross expansion of ~200 new stores in 2016 with CAPEX of ₱5bn



GP margin increase of 10-20 bps



Same store sales growth of 3-5%



Mergers and acquisitions



Thank you!