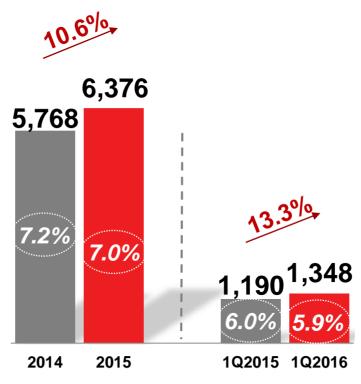

#### **RECORD HIGH EARNINGS**

#### **EBITDA** (₱ mm)

Net Income Attributable to Equity Holders of the Parent Company (₱ mm)