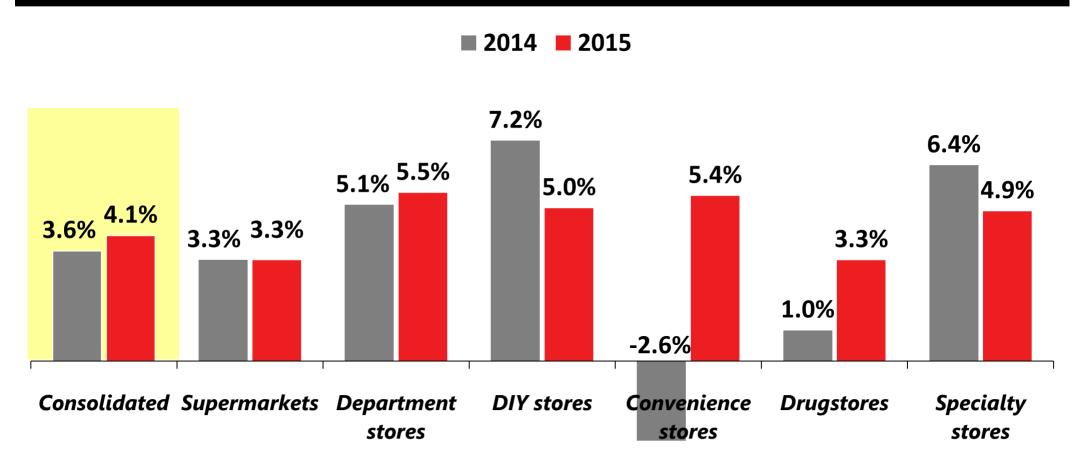

|
| Drug stores        | 16          |
| Specialty stores   | 21          |
| Total              | 68          |





## 1Q2016 STORE COUNT PER SEGMENT





| Segment            | 1Q2016 |
|--------------------|--------|
| Supermarkets       | 124    |
| Department Stores  | 40     |
| DIY Stores         | 166    |
| Convenience Stores | 518    |
| Drug Stores        | 378    |
| Specialty Stores   | 288    |
| Total              | 1,514  |

RIVER ISLAND

# GROWING SALES & ROBUST SAME STORE SALES GROWTH ROBINSONS





# GROWING SALES & ROBUST SAME STORE SALES GROWTH ROBINSONS





#### **RECORD HIGH EARNINGS**







#### **EBITDA** (₱ mm)



Net Income Attributable to Equity Holders of the Parent Company (₱ mm)





#### STRONG SSSG ACROSS ALL SEGMENTS



### Same Store Sales Growth





#### **2015 CONTRIBUTION BY SEGMENT**



### Sales Breakdown

### EBITDA Breakdown



Department stores 16.4%



Department stores 18.1%



#### **WORKING CAPITAL**





#### **ROBINSONS TOWNVILLE**

























#### 1 MILLION+ ROBINSONS REWARDS MEMBERS





Awarding of the 1 million<sup>th</sup> member of Robinsons Rewards Card REVER ISLAN

# **SAVERS APPLIANCES ACQUISITION**





REVER ISLAND

TOPSHOP

#### LAZADA – ROBINSONS APPLIANCES PARTNERSHIP





RIVER ISLAND

# HAPPYFRESH – ROBINSONS SUPERMARKET PARTNERSHIP ROBINSONS







### THE GENERICS PHARMACY ACQUISITION









Organic gross expansion of ~200 new stores in 2016 with CAPEX of ₱5bn



GP margin increase of 10-20 bps



Same store sales growth of 3-5%



Mergers and acquisitions



Thank you!