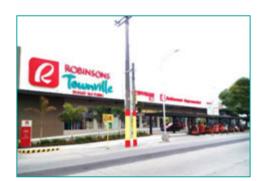

----|--------|
| Supermarkets       | 124    |
| Department Stores  | 40     |
| DIY Stores         | 166    |
| Convenience Stores | 518    |
| Drug Stores        | 378    |
| Specialty Stores   | 288    |
| Total              | 1,514  |

RIVER ISLAND

# GROWING SALES & ROBUST SAME STORE SALES GROWTH ROBINSONS





# GROWING SALES & ROBUST SAME STORE SALES GROWTH ROBINSONS





#### **RECORD HIGH EARNINGS**







#### **EBITDA** (₱ mm)



Net Income Attributable to Equity Holders of the Parent Company (₱ mm)





#### STRONG SSSG ACROSS ALL SEGMENTS



### Same Store Sales Growth





#### **2015 CONTRIBUTION BY SEGMENT**



### Sales Breakdown

### EBITDA Breakdown



Department stores 16.4%



Department stores 18.1%



#### **WORKING CAPITAL**





#### **ROBINSONS TOWNVILLE**

























#### 1 MILLION+ ROBINSONS REWARDS MEMBERS





Awarding of the 1 million<sup>th</sup> member of Robinsons Rewards Card REVER ISLAN

# **SAVERS APPLIANCES ACQUISITION**





REVER ISLAND

TOPSHOP

#### LAZADA – ROBINSONS APPLIANCES PARTNERSHIP





RIVER ISLAND

# HAPPYFRESH – ROBINSONS SUPERMARKET PARTNERSHIP ROBINSONS







### THE GENERICS PHARMACY ACQUISITION









Organic gross expansion of ~200 new stores in 2016 with CAPEX of ₱5bn



GP margin increase of 10-20 bps



Same store sales growth of 3-5%



Mergers and acquisitions



Thank you!