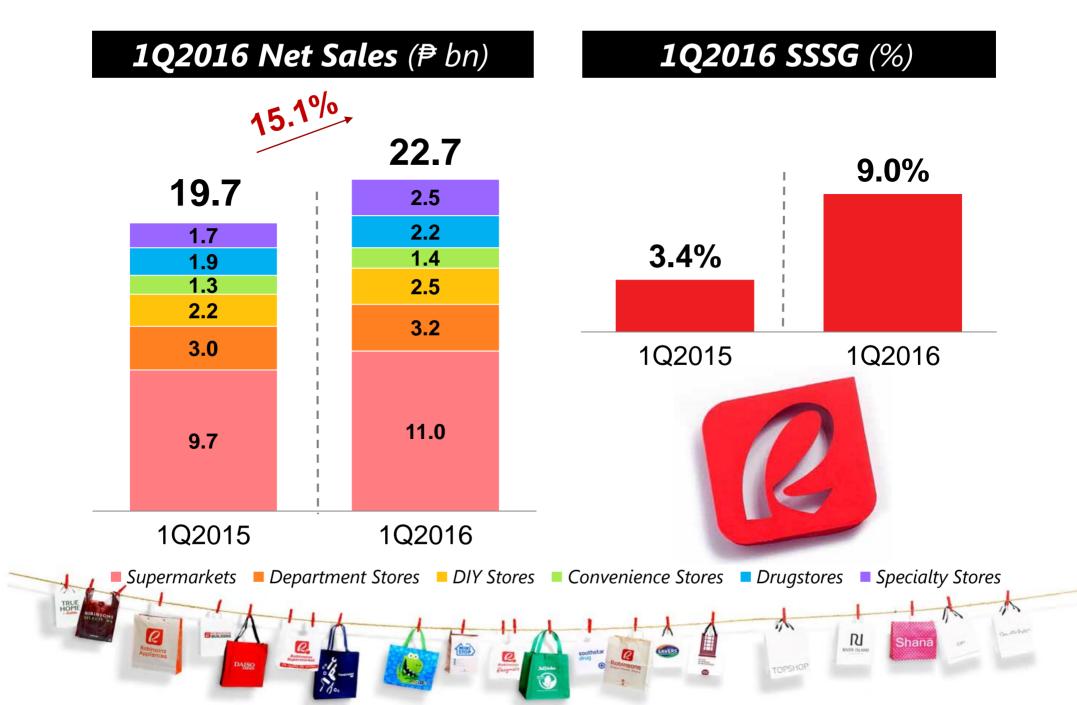

# GROWING SALES & ROBUST SAME STORE SALES GROWTH ROBINSONS

#### STRONG SSSG ACROSS ALL SEGMENTS

### Same Store Sales Growth