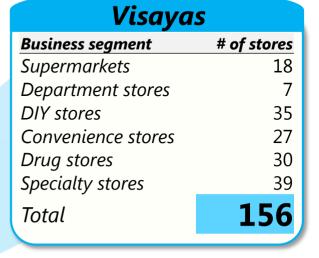

# 2015

Annual Stockholders' Meeting

June 9, 2016





- Operating Environment
- Store Network
- Financial Performance
- **Sources of Future Growth**



#### **OPERATING ENVIRONMENT: ROBUST PH ECONOMY**



#### Real GDP Growth



# Increasing Overseas Filipino Workers Personal Remittances



# Growth in the Business Process Outsourcing Sector

in USD bn





#### 1Q2016 RRHI STORE NETWORK



#### **Metro Manila**

| Business segment   | # of stores |
|--------------------|-------------|
| Supermarkets       | 41          |
| Department stores  | 12          |
| DIY stores         | 47          |
| Convenience stores | 329         |
| Drug stores        | 83          |
| Specialty stores   | 130         |
| Total              | 642         |

# 1,514 stores Nationwide



#### Luzon<sup>1</sup>

| Business segment   | # of stores |
|--------------------|-------------|
| Supermarkets       | 55          |
| Department stores  | 16          |
| DIY stores         | 69          |
| Convenience stores | 161         |
| Drug stores        | 249         |
| Specialty stores   | 98          |
| Total              | 648         |

Total of 967,000 sqm

#### Mindanao

| Business segment   | # of stores |
|--------------------|-------------|
| Supermarkets       | 10          |
| Department stores  | 5           |
| DIY stores         | 15          |
| Convenience stores | 1           |
| Drug stores        | 16          |
| Specialty stores   | 21          |
| Total              | 68          |





## 1Q2016 STORE COUNT PER SEGMENT





| Segment            | 1Q2