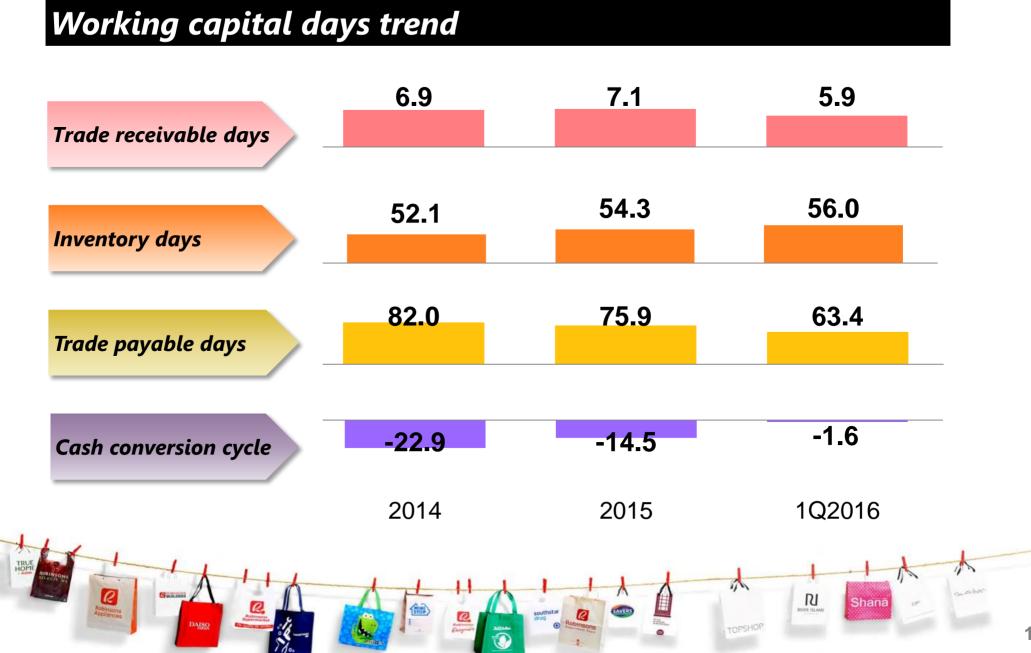

| 1Q2016 |
|--------------------|--------|
| Supermarkets       | 124    |
| Department Stores  | 40     |
| DIY Stores         | 166    |
| Convenience Stores | 518    |
| Drug Stores        | 378    |
| Specialty Stores   | 288    |
| Total              | 1,514  |

RIVER ISLAND

# GROWING SALES & ROBUST SAME STORE SALES GROWTH ROBINSONS





# GROWING SALES & ROBUST SAME STORE SALES GROWTH ROBINSONS





#### **RECORD HIGH EARNINGS**







#### **EBITDA** (₱ mm)



Net Income Attributable to Equity Holders of the Parent Company (₱ mm)





#### STRONG SSSG ACROSS ALL SEGMENTS



### Same Store Sales Growth





#### **2015 CONTRIBUTION BY SEGMENT**



### Sales Breakdown

### EBITDA Breakdown



Department stores 16.4%



Department stores 18.1%



#### **WORKING CAPITAL**





#### **ROBINSONS TOWNVILLE**

























#### 1 MILLION+ ROBINSONS REWARDS MEMBERS





Awarding of the 1 million<sup>th</sup> member of Robinsons Rewards Card REVER ISLAN

# **SAVERS APPLIANCES ACQUISITION**





REVER ISLAND

TOPSHOP

#### LAZADA – ROBINSONS APPLIANCES PARTNERSHIP





RIVER ISLAND

# HAPPYFRESH – ROBINSONS SUPERMARKET PARTNERSHIP ROBINSONS







### THE GENERICS PHARMACY ACQUISITION









Organic gross expansion of ~200 new stores in 2016 with CAPEX of ₱5bn



GP margin increase of 10-20 bps



Same store sales growth of 3-5%



Mergers and acquisitions



Thank you!